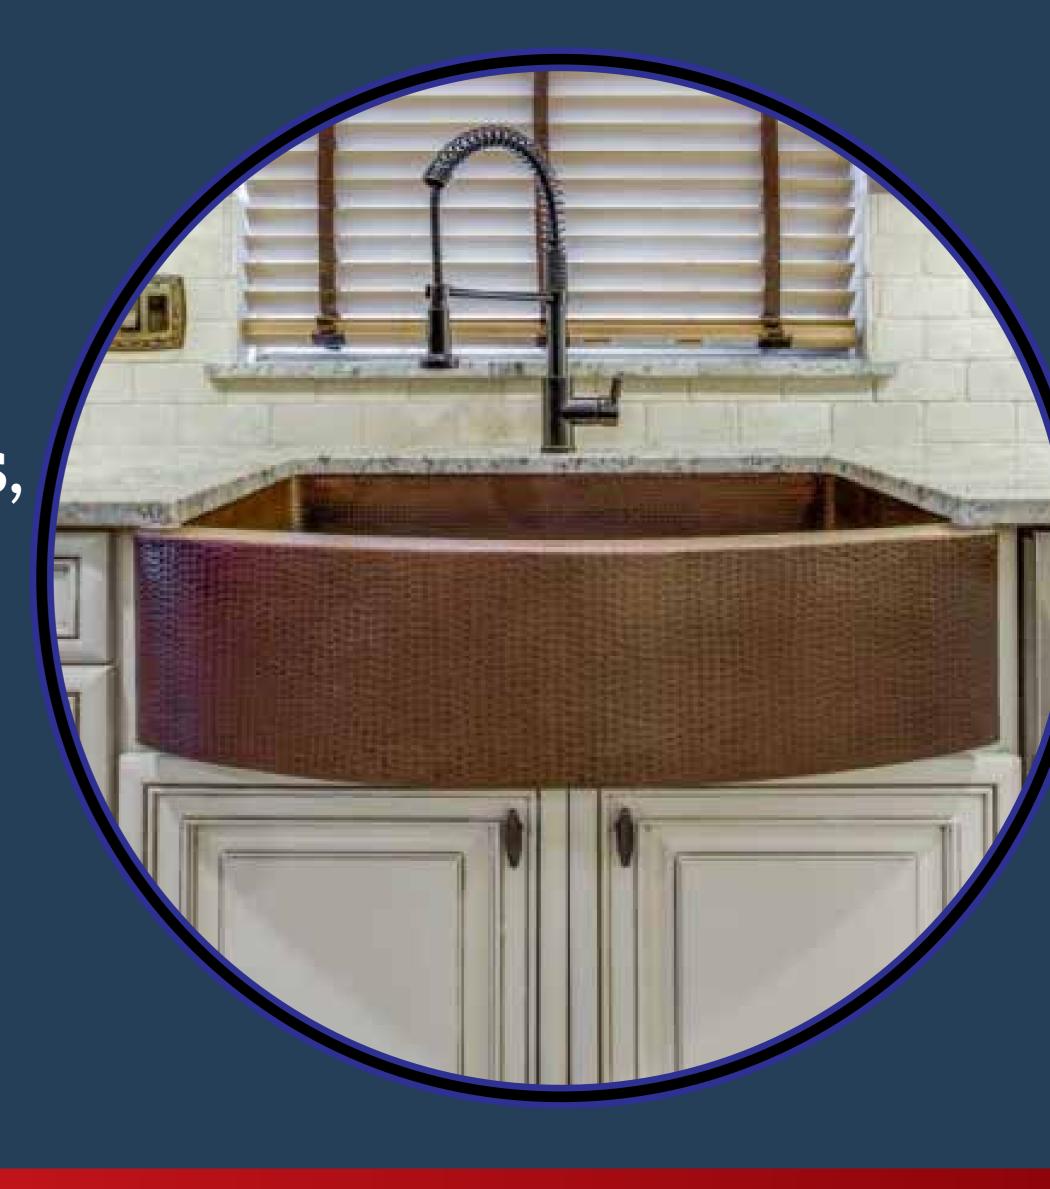

## UNIQUE METAL SINKS

From textured farmhouse sinks to hand-hammered bowls with detailed designs, unique standout sinks allow you to express your personal style in your most functional spaces.