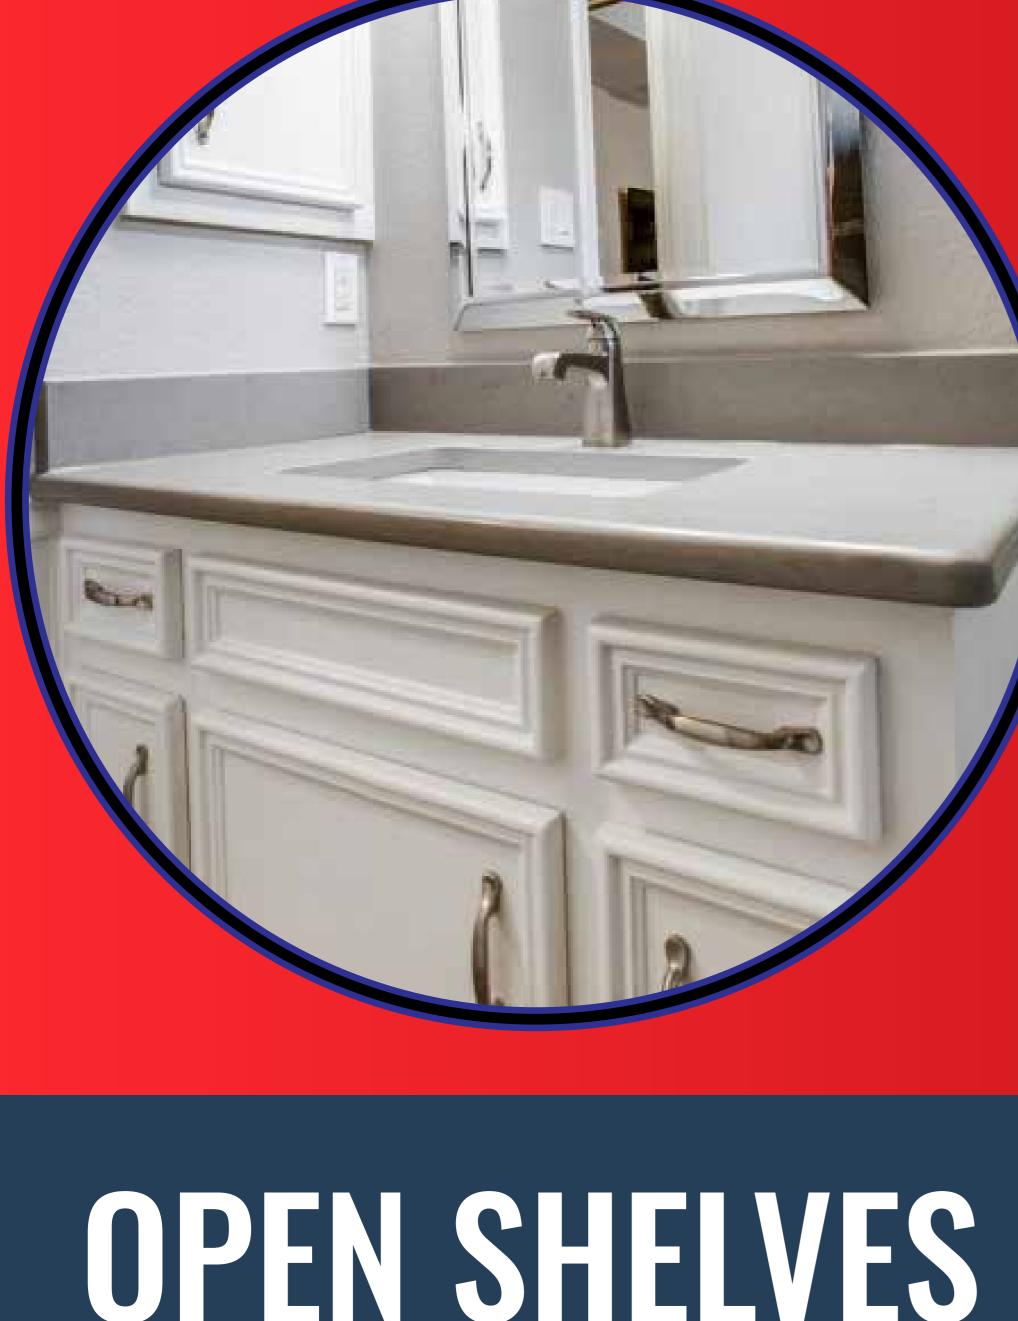

### Open shelves are easy to organize and

give a light and airy feel to any room, offering a level of sophistication and helping "open up" smaller rooms without losing storage opportunities.