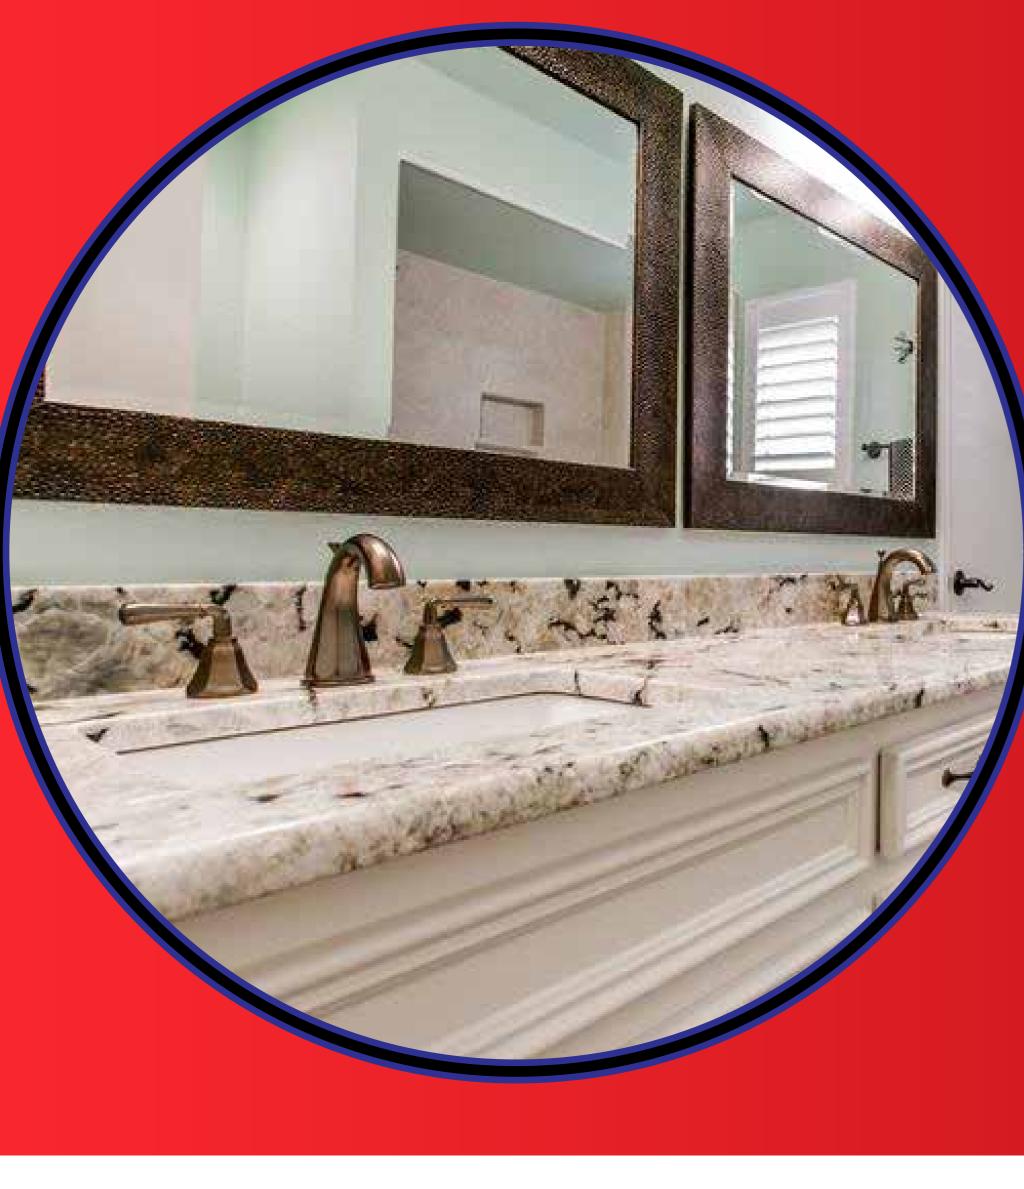

## MIXED METAL ACCENTS AND FIXTURES

When it comes to your metal fixtures, don't be afraid to mix-and-match and experiment with different color tones and contrasting finishes.

DFW Improved | www.dfwimproved.com