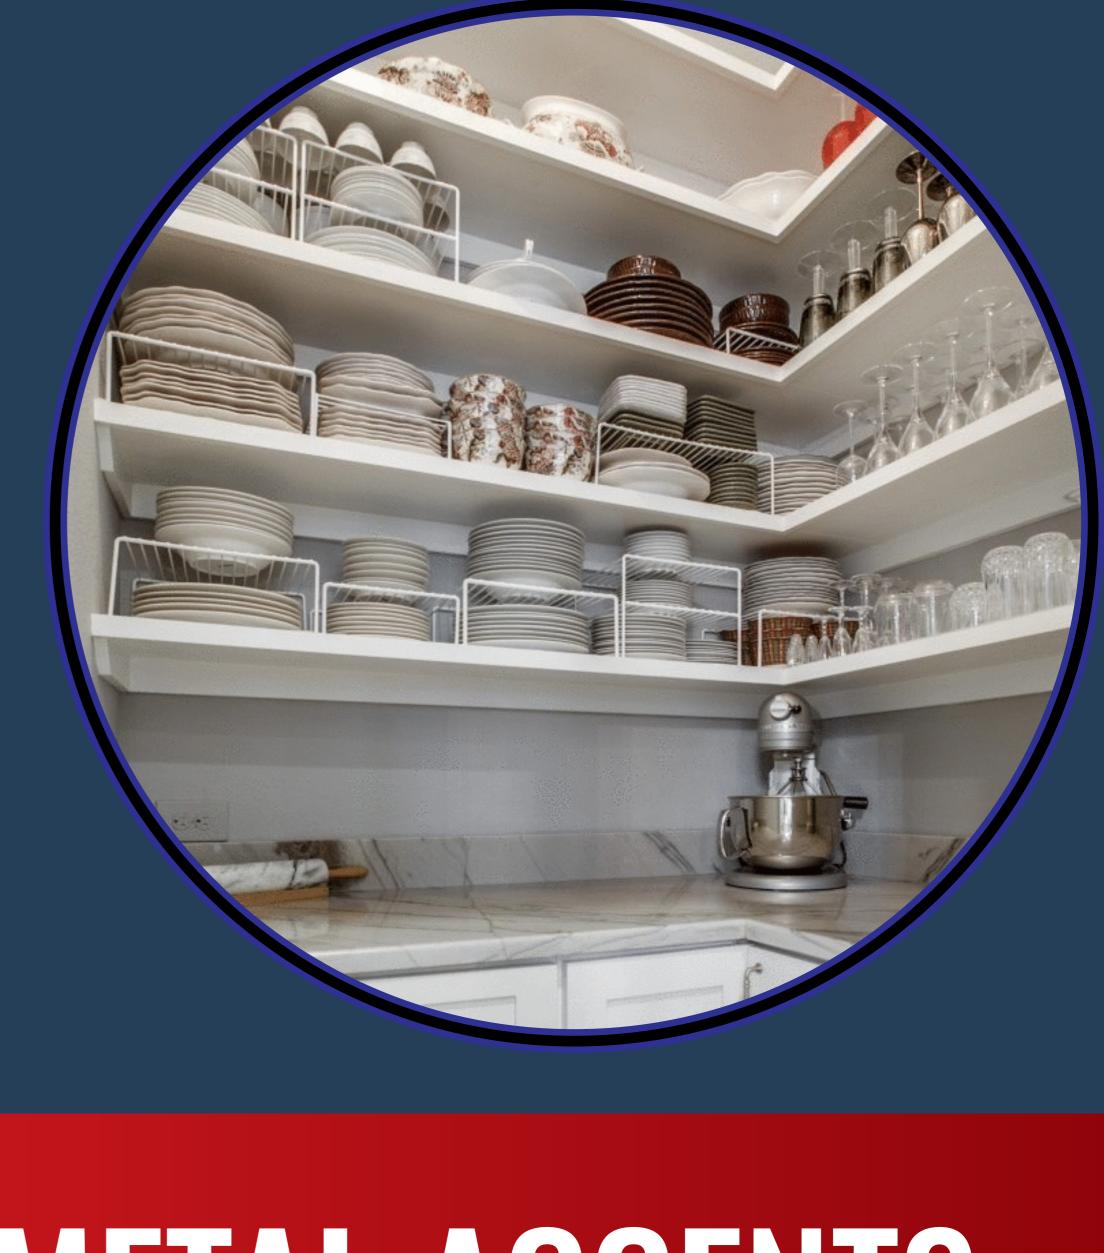

## MIXED METAL ACCENTS AND FIXTURES

When it comes to your metal fixtures, don't be afraid to mix-and-match and experiment with different color tones and contrasting finishes.

DFW Improved | www.dfwimproved.com