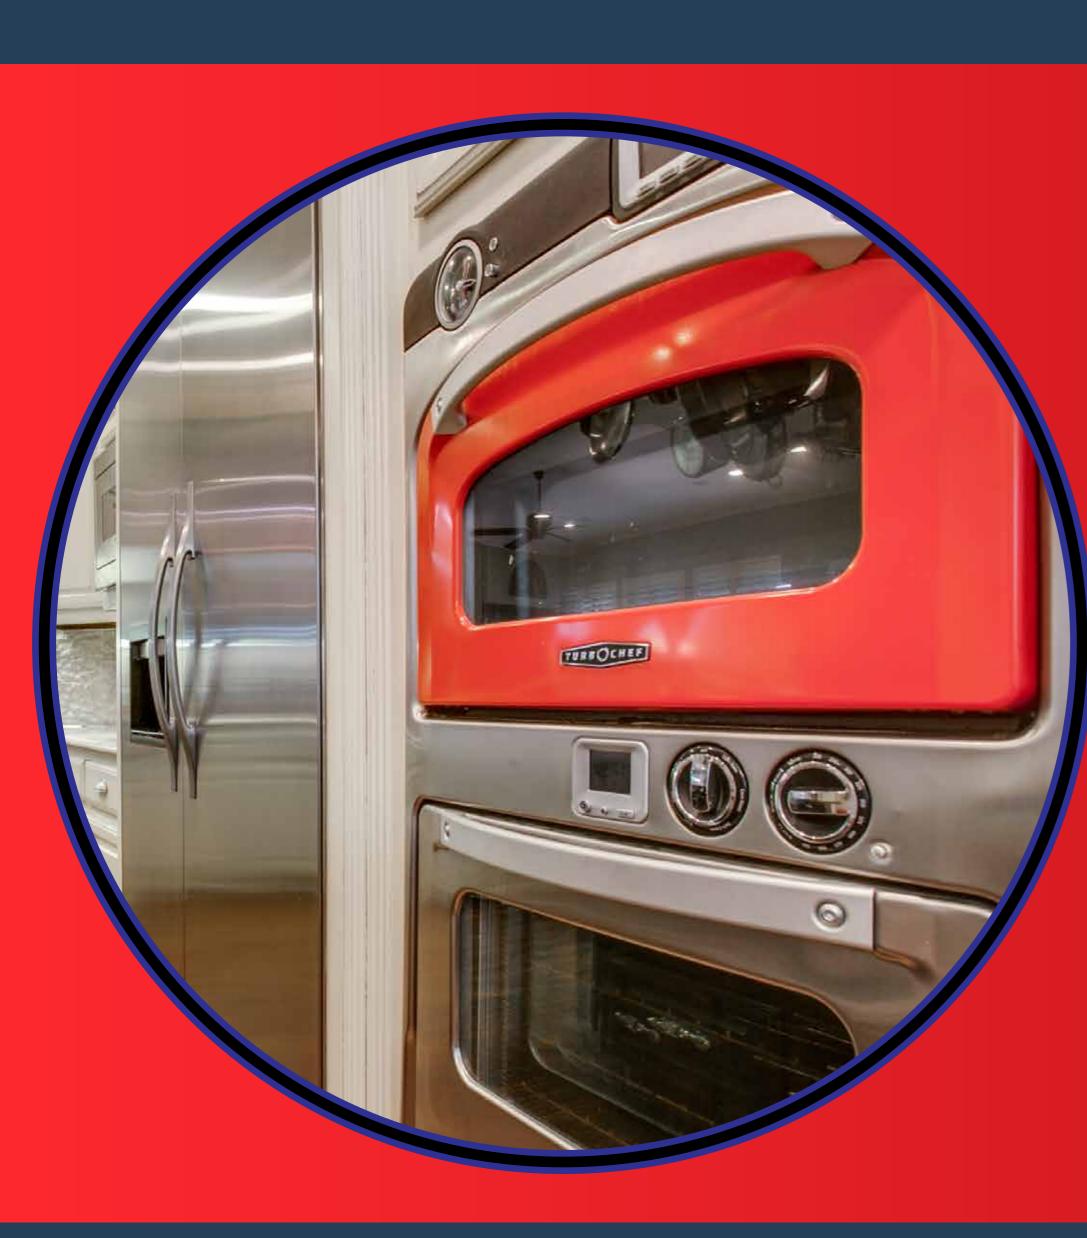

# BRIGHTLY COLORED APPLIANCES

Statement pieces like bold, bright appliances in red, blue, green, and yellow help you express your creativity and can add an unexpected twist to your kitchen.